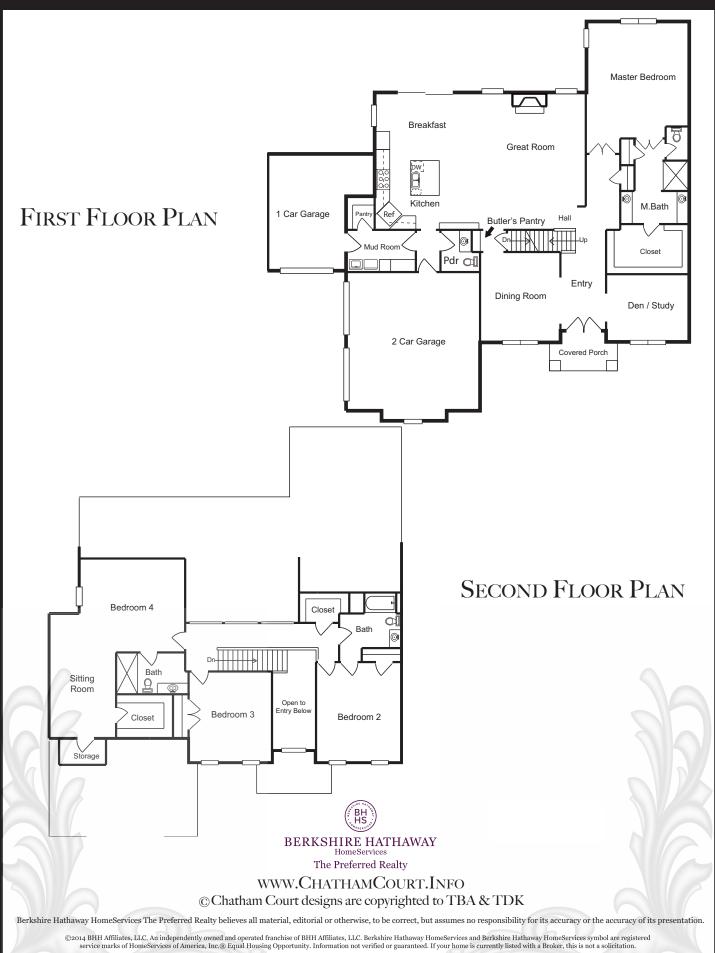

## WINDSOR FLOOR PLAN DESIGN

## **Standard Features:**

5 Bedrooms, 4 and Half Bathrooms 3 Car Garage with Openers and Key Pads First Floor Study with Built-ins Butler's Pantry First Floor Owner's Suites Double Door Entry Plantation Shutters Irrigation System Extended Covered Patio Two Owner's Suites Ceramic Tile Shower Custom Cabinetry Finished Walk-Out Lower Level Lower Level Bedroom and Bath Wet Bar and Entertaining area Sound System

The Preferred Realty

WWW.CHATHAMCOURT.INFO © Chatham Court designs are copyrighted to TBA & TDK