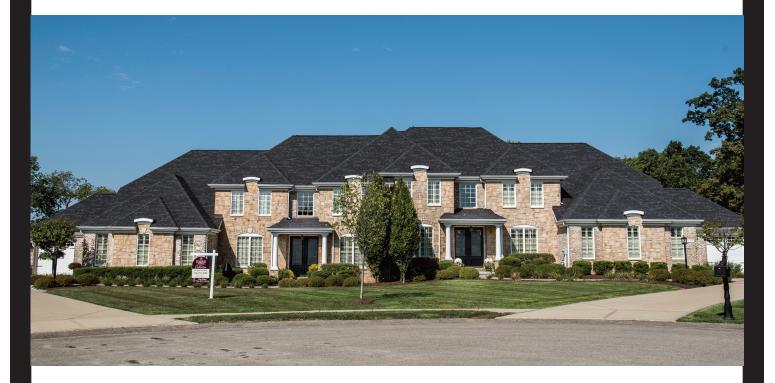

## WINDSOR FLOOR PLAN DESIGN

## **Standard Features:**

5 Bedrooms, 4 and Half Bathrooms 3 Car Garage with Openers and Key Pads First Floor Study with Built-ins Butler's Pantry First Floor Owner's Suites Double Door Entry Plantation Shutters Irrigation System Extended Covered Patio Two Owner's Suites Ceramic Tile Shower Custom Cabinetry Finished Walk-Out Lower Level Lower Level Bedroom and Bath Wet Bar and Entertaining area Sound System